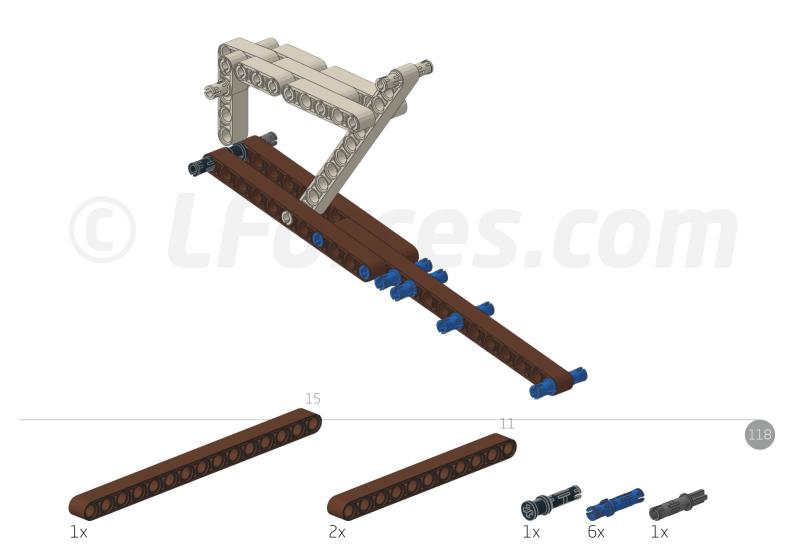

## Play Responsibly





















### Additional functions



#### Parts list

| 2                | 4               | 6             | 7          | 3          | 1                    |           | 9                | 8              |                 |                 | (top)           | 15                | 60         | 000       | 652.50                     |
|------------------|-----------------|---------------|------------|------------|----------------------|-----------|------------------|----------------|-----------------|-----------------|-----------------|-------------------|------------|-----------|----------------------------|
| 1 x 32062        | <b>2 x</b> 3705 | 2 x 3706      | 1 x 44294  | 1 x 3707   | 1 x 32039            | 5 x 18651 | 1 x 32013        | 1×55013        | 7×11214         | 1 x 6536        | 2 x