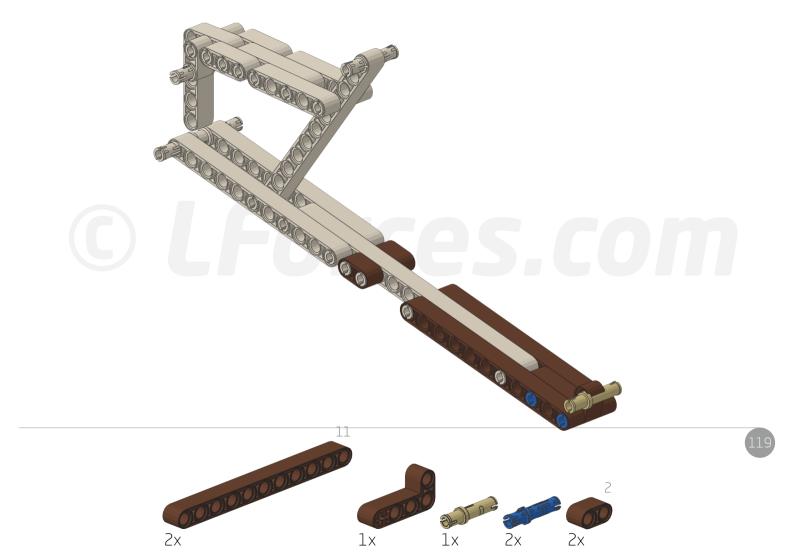

## Play Responsibly





















### Additional functions



#### Parts list

| 2                | 4               | 6             | 7          | 3          | 1                    |           | 9                | 8              |                 |                 | (top)           | 15                | 60         | 000       | 652.50                     |
|------------------|-----------------|---------------|------------|------------|----------------------|-----------|------------------|----------------|-----------------|-----------------|-----------------|-------------------|------------|-----------|----------------------------|
| 1 x 32062        | <b>2 x</b> 3705 | 2 x 3706      | 1 x 44294  | 1 x 3707   | 1 x 32039            | 5 x 18651 | 1 x 32013        | 1×55013        | 7×11214         | 1 x 6536        | 2 x 4