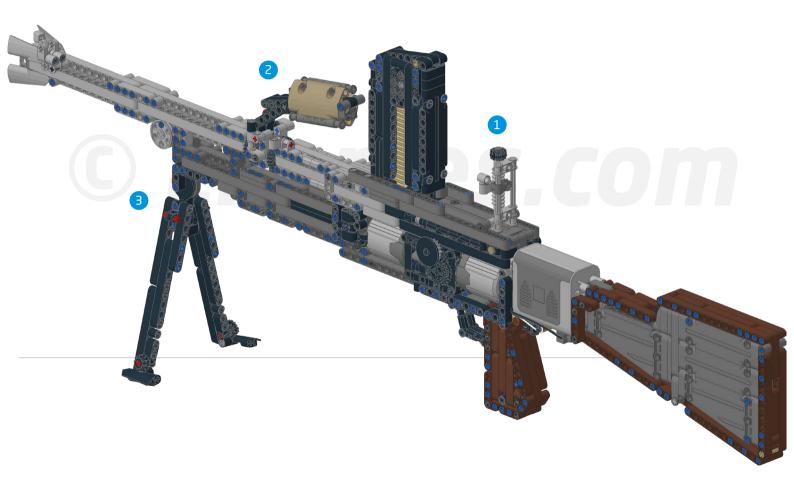

## Play Responsibly





















### Additional functions



#### Parts list

| 2                | 4               | 6             | 7          | 3          | 1                    |           | 9                | 8              |                 |                 | (top)           | 15                | 60         | 000       | 652.50                     |
|------------------|-----------------|---------------|------------|------------|----------------------|-----------|------------------|----------------|-----------------|-----------------|-----------------|-------------------|------------|-----------|----------------------------|
| 1 x 32062        | <b>2 x</b> 3705 | 2 x 3706      | 1 x 44294  | 1 x 3707   | 1 x 32039            | 5 x 18651 | 1 x 32013        | 1×55013        | 7×11214         | 1 x 6536        | 2 x 42003       | 9 x 32278