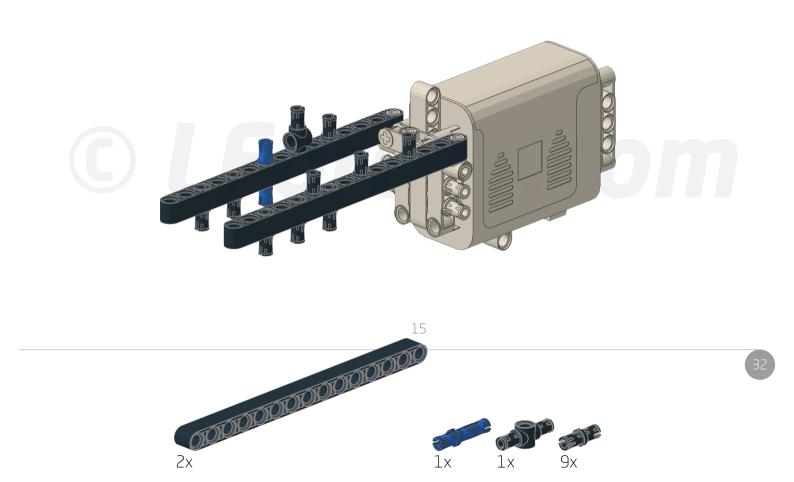

## Play Responsibly





















### Additional functions



#### Parts list

| 2                | 4               | 6             | 7          | 3          | 1                    |           | 9                | 8              |                 |                 | (top)           | 15                | 60         | 000       | 652.50                     |
|------------------|-----------------|---------------|------------|------------|----------------------|-----------|------------------|----------------|-----------------|-----------------|-----------------|-------------------|------------|-----------|----------------------------|
| 1 x 32062        | <b>2 x</b> 3705 | 2 x 3706      | 1 x 44294  | 1 x 3707   | 1 x 32039            | 5 x 18651 | 1 x 32013        | 1×55013        | 7×11214         | 1 x 6536        | 2