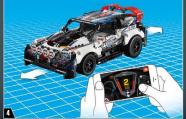

## Control the same as LEGO 42109 APP-CONTROLLED TOP GEAR RALLY CAR

| 3             |           | æ          |                   | Sec.           | 0                   |                     |                                                                                                                                                                                                                                                                                                                                                                                                                                                                                                                                                                                                                                                                                                                                                                                                                                                                                                                                                                                                                                                                                                                                                                                                                                                                                                                                                                                                                                                                                                                                                                                                                                                                                                                                                                                                                                                                                                                                                                                                                                                                                                                                |
|---------------|-----------|------------|-------------------|----------------|---------------------|---------------------|--------------------------------------------------------------------------------------------------------------------------------------------------------------------------------------------------------------------------------------------------------------------------------------------------------------------------------------------------------------------------------------------------------------------------------------------------------------------------------------------------------------------------------------------------------------------------------------------------------------------------------------------------------------------------------------------------------------------------------------------------------------------------------------------------------------------------------------------------------------------------------------------------------------------------------------------------------------------------------------------------------------------------------------------------------------------------------------------------------------------------------------------------------------------------------------------------------------------------------------------------------------------------------------------------------------------------------------------------------------------------------------------------------------------------------------------------------------------------------------------------------------------------------------------------------------------------------------------------------------------------------------------------------------------------------------------------------------------------------------------------------------------------------------------------------------------------------------------------------------------------------------------------------------------------------------------------------------------------------------------------------------------------------------------------------------------------------------------------------------------------------|
| 2 x 87994     | 3×25214   | 1 x 2420   | 1 x 3021          | 1 x 3795       | 2×6141              | 1x54200             | 2 x 85984                                                                                                                                                                                                                                                                                                                                                                                                                                                                                                                                                                                                                                                                                                                                                                                                                                                                                                                                                                                                                                                                                                                                                                                                                                                                                                                                                                                                                                                                                                                                                                                                                                                                                                                                                                                                                                                                                                                                                                                                                                                                                                                      |
| 2 x 6553      | 4 x 3705  | 1 x 32073  | 7<br>2 x 44294    | 8<br>1 x 3707  | <b>P</b><br>4x32013 | <b>8</b><br>2x32016 | 2x 32192                                                                                                                                                                                                                                                                                                                                                                                                                                                                                                                                                                                                                                                                                                                                                                                                                                                                                                                                                                                                                                                                                                                                                                                                                                                                                                                                                                                                                                                                                                                                                                                                                                                                                                                                                                                                                                                                                                                                                                                                                                                                                                                       |
| 2 x 0000      | 4 x 3705  | 1x 320/3   | 2 8 44274         | 1x3/0/         | 4x 32013            | 2 x 32016           | 2x 32192                                                                                                                                                                                                                                                                                                                                                                                                                                                                                                                                                                                                                                                                                                                                                                                                                                                                                                                                                                                                                                                                                                                                                                                                                                                                                                                                                                                                                                                                                                                                                                                                                                                                                                                                                                                                                                                                                                                                                                                                                                                                                                                       |
| 7x 6536       | 8 x 42003 | 2x 32184   | 2× 32291          | 1x 59443       | 2 x 32039           | 8 x 18651           | 3x 32525                                                                                                                                                                                                                                                                                                                                                                                                                                                                                                                                                                                                                                                                                                                                                                                                                                                                                                                                                                                                                                                                                                                                                                                                                                                                                                                                                                                                                                                                                                                                                                                                                                                                                                                                                                                                                                                                                                                                                                                                                                                                                                                       |
| 13            | 15        |            |                   |                |                     | 5                   | 6                                                                                                                                                                                                                                                                                                                                                                                                                                                                                                                                                                                                                                                                                                                                                                                                                                                                                                                                                                                                                                                                                                                                                                                                                                                                                                                                                                                                                                                                                                                                                                                                                                                                                                                                                                                                                                                                                                                                                                                                                                                                                                                              |
|               |           | OP         | 69                | O.O.C          | Selen               | CENTRE              | 000000                                                                                                                                                                                                                                                                                                                                                                                                                                                                                                                                                                                                                                                                                                                                                                                                                                                                                                                                                                                                                                                                                                                                                                                                                                                                                                                                                                                                                                                                                                                                                                                                                                                                                                                                                                                                                                                                                                                                                                                                                                                                                                                         |
| 1 x 41239     | 4 x 32278 | 4x43857    | 20 x 60483        | 19 x 32523     | 2 x 32449           | 11 x 32316          | 4 x 32063                                                                                                                                                                                                                                                                                                                                                                                                                                                                                                                                                                                                                                                                                                                                                                                                                                                                                                                                                                                                                                                                                                                                                                                                                                                                                                                                                                                                                                                                                                                                                                                                                                                                                                                                                                                                                                                                                                                                                                                                                                                                                                                      |
| Concession of | 2222222   | 3          | oone              |                | G.                  | 000                 | ALCONTROL OF                                                                                                                                                                                                                                                                                                                                                                                                                                                                                                                                                                                                                                                                                                                                                                                                                                                                                                                                                                                                                                                                                                                                                                                                                                                                                                                                                                                                                                                                                                                                                                                                                                                                                                                                                                                                                                                                                                                                                                                                                                                                                                                   |
| 12 x 32524    | 2 x 32065 | 2 x 40490  | 20 x 32140        | 4 x 32056      | 8 x 32249           | 4 x 60484           | 18 x 32526                                                                                                                                                                                                                                                                                                                                                                                                                                                                                                                                                                                                                                                                                                                                                                                                                                                                                                                                                                                                                                                                                                                                                                                                                                                                                                                                                                                                                                                                                                                                                                                                                                                                                                                                                                                                                                                                                                                                                                                                                                                                                                                     |
| 0             |           |            |                   | Comments       |                     |                     | and the second s |
| 1x64179       | 1 x 26287 | 8 x 32270  | 1x32269           | 1x87761        | 1 x 64782           | 1x 62531            | 2 x 24119                                                                                                                                                                                                                                                                                                                                                                                                                                                                                                                                                                                                                                                                                                                                                                                                                                                                                                                                                                                                                                                                                                                                                                                                                                                                                                                                                                                                                                                                                                                                                                                                                                                                                                                                                                                                                                                                                                                                                                                                                                                                                                                      |
| 4x 11946      | 4×11947   | 2x 15461   | 6 x 22961         | 48 x 15100     | 2 x 10197           | 16 x 87082          | 13x44809                                                                                                                                                                                                                                                                                                                                                                                                                                                                                                                                                                                                                                                                                                                                                                                                                                                                                                                                                                                                                                                                                                                                                                                                                                                                                                                                                                                                                                                                                                                                                                                                                                                                                                                                                                                                                                                                                                                                                                                                                                                                                                                       |
|               |           | 1          |                   | and a          | 8                   | Ô                   |                                                                                                                                                                                                                                                                                                                                                                                                                                                                                                                                                                                                                                                                                                                                                                                                                                                                                                                                                                                                                                                                                                                                                                                                                                                                                                                                                                                                                                                                                                                                                                                                                                                                                                                                                                                                                                                                                                                                                                                                                                                                                                                                |
| 6 x 18654     | 5 x 62462 | 3x6558     | <b>14 x 32054</b> | 174 x 2780     | 4 x 6628            | 1 x 2819            | 1x4716                                                                                                                                                                                                                                                                                                                                                                                                                                                                                                                                                                                                                                                                                                                                                                                                                                                                                                                                                                                                                                                                                                                                                                                                                                                                                                                                                                                                                                                                                                                                                                                                                                                                                                                                                                                                                                                                                                                                                                                                                                                                                                                         |
| 1x 2431       | 4x41897   | 4x 56708   |                   |                | 1x 22127            | 1x 22169            | 1x 22172                                                                                                                                                                                                                                                                                                                                                                                                                                                                                                                                                                                                                                                                                                                                                                                                                                                                                                                                                                                                                                                                                                                                                                                                                                                                                                                                                                                                                                                                                                                                                                                                                                                                                                                                                                                                                                                                                                                                                                                                                                                                                                                       |
|               | 4841077   | 4 x 30700  |                   |                | 1822127             | 1 X 22107           | 1822172                                                                                                                                                                                                                                                                                                                                                                                                                                                                                                                                                                                                                                                                                                                                                                                                                                                                                                                                                                                                                                                                                                                                                                                                                                                                                                                                                                                                                                                                                                                                                                                                                                                                                                                                                                                                                                                                                                                                                                                                                                                                                                                        |
|               | Stor      |            | 000               | Sec. 1         | Sec. 1              | and the             | Sec.                                                                                                                                                                                                                                                                                                                                                                                                                                                                                                                                                                                                                                                                                                                                                                                                                                                                                                                                                                                                                                                                                                                                                                                                                                                                                                                                                                                                                                                                                                                                                                                                                                                                                                                                                                                                                                                                                                                                                                                                                                                                                                                           |
| 5 x 87083     | 2 x 42003 | 13 x 11214 | 2 x 32523         | 2 x 32449      | 2 x 32316           | 1 x 32140           | 2 x 32526                                                                                                                                                                                                                                                                                                                                                                                                                                                                                                                                                                                                                                                                                                                                                                                                                                                                                                                                                                                                                                                                                                                                                                                                                                                                                                                                                                                                                                                                                                                                                                                                                                                                                                                                                                                                                                                                                                                                                                                                                                                                                                                      |
| 1x62821       | 1x 10928  | 10 x 32002 | 2x44809           | <b>2x15460</b> | 2x 92909            | 2x 27940            |                                                                                                                                                                                                                                                                                                                                                                                                                                                                                                                                                                                                                                                                                                                                                                                                                                                                                                                                                                                                                                                                                                                                                                                                                                                                                                                                                                                                                                                                                                                                                                                                                                                                                                                                                                                                                                                                                                                                                                                                                                                                                                                                |