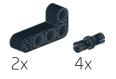

## Control the same as LEGO 42109 APP-CONTROLLED TOP GEAR RALLY CAR

| 3             |           | æ          |                   | Sec.           | 0                   |                     |                                                                                                                                                                                                                                                                                                                                                                                                                                                                                                                                                                                                                                                                                                                                                                                                                                                                                                                                                                                                                                                                                                                                                                                                                                                                                                                                                                                                                                                                                                                                                                                                                                                                                                                                                                                                                                                                                                                                                                                                                                                                                                                                |
|---------------|-----------|------------|-------------------|----------------|---------------------|---------------------|--------------------------------------------------------------------------------------------------------------------------------------------------------------------------------------------------------------------------------------------------------------------------------------------------------------------------------------------------------------------------------------------------------------------------------------------------------------------------------------------------------------------------------------------------------------------------------------------------------------------------------------------------------------------------------------------------------------------------------------------------------------------------------------------------------------------------------------------------------------------------------------------------------------------------------------------------------------------------------------------------------------------------------------------------------------------------------------------------------------------------------------------------------------------------------------------------------------------------------------------------------------------------------------------------------------------------------------------------------------------------------------------------------------------------------------------------------------------------------------------------------------------------------------------------------------------------------------------------------------------------------------------------------------------------------------------------------------------------------------------------------------------------------------------------------------------------------------------------------------------------------------------------------------------------------------------------------------------------------------------------------------------------------------------------------------------------------------------------------------------------------|
| 2 x 87994     | 3×25214   | 1 x 2420   | 1 x 3021          | 1 x 3795       | 2×6141              | 1x54200             | 2 x 85984                                                                                                                                                                                                                                                                                                                                                                                                                                                                                                                                                                                                                                                                                                                                                                                                                                                                                                                                                                                                                                                                                                                                                                                                                                                                                                                                                                                                                                                                                                                                                                                                                                                                                                                                                                                                                                                                                                                                                                                                                                                                                                                      |
| 2 x 6553      | 4 x 3705  | 1 x 32073  | 7<br>2 x 44294    | 8<br>1 x 3707  | <b>P</b><br>4x32013 | <b>8</b><br>2x32016 | 2x 32192                                                                                                                                                                                                                                                                                                                                                                                                                                                                                                                                                                                                                                                                                                                                                                                                                                                                                                                                                                                                                                                                                                                                                                                                                                                                                                                                                                                                                                                                                                                                                                                                                                                                                                                                                                                                                                                                                                                                                                                                                                                                                                                       |
| 2 x 0000      | 4 x 3705  | 1x 320/3   | 2 8 44274         | 1x3/0/         | 4x 32013            | 2 x 32016           | 2x 32192                                                                                                                                                                                                                                                                                                                                                                                                                                                                                                                                                                                                                                                                                                                                                                                                                                                                                                                                                                                                                                                                                                                                                                                                                                                                                                                                                                                                                                                                                                                                                                                                                                                                                                                                                                                                                                                                                                                                                                                                                                                                                                                       |
| 7x 6536       | 8 x 42003 | 2x 32184   | 2× 32291          | 1x 59443       | 2 x 32039           | 8 x 18651           | 3x 32525                                                                                                                                                                                                                                                                                                                                                                                                                                                                                                                                                                                                                                                                                                                                                                                                                                                                                                                                                                                                                                                                                                                                                                                                                                                                                                                                                                                                                                                                                                                                                                                                                                                                                                                                                                                                                                                                                                                                                                                                                                                                                                                       |
| 13            | 15        |            |                   |                |                     | 5                   | 6                                                                                                                                                                                                                                                                                                                                                                                                                                                                                                                                                                                                                                                                                                                                                                                                                                                                                                                                                                                                                                                                                                                                                                                                                                                                                                                                                                                                                                                                                                                                                                                                                                                                                                                                                                                                                                                                                                                                                                                                                                                                                                                              |
|               |           | OP         | 69                | O.O.C          | Selen               | CENTRE              | 000000                                                                                                                                                                                                                                                                                                                                                                                                                                                                                                                                                                                                                                                                                                                                                                                                                                                                                                                                                                                                                                                                                                                                                                                                                                                                                                                                                                                                                                                                                                                                                                                                                                                                                                                                                                                                                                                                                                                                                                                                                                                                                                                         |
| 1 x 41239     | 4 x 32278 | 4x43857    | 20 x 60483        | 19 x 32523     | 2 x 32449           | 11 x 32316          | 4 x 32063                                                                                                                                                                                                                                                                                                                                                                                                                                                                                                                                                                                                                                                                                                                                                                                                                                                                                                                                                                                                                                                                                                                                                                                                                                                                                                                                                                                                                                                                                                                                                                                                                                                                                                                                                                                                                                                                                                                                                                                                                                                                                                                      |
| Concession of | 2222222   | 3          | oone              |                | G.                  | 000                 | ALCONTROL OF                                                                                                                                                                                                                                                                                                                                                                                                                                                                                                                                                                                                                                                                                                                                                                                                                                                                                                                                                                                                                                                                                                                                                                                                                                                                                                                                                                                                                                                                                                                                                                                                                                                                                                                                                                                                                                                                                                                                                                                                                                                                                                                   |
| 12 x 32524    | 2 x 32065 | 2 x 40490  | 20 x 32140        | 4 x 32056      | 8 x 32249           | 4 x 60484           | 18 x 32526                                                                                                                                                                                                                                                                                                                                                                                                                                                                                                                                                                                                                                                                                                                                                                                                                                                                                                                                                                                                                                                                                                                                                                                                                                                                                                                                                                                                                                                                                                                                                                                                                                                                                                                                                                                                                                                                                                                                                                                                                                                                                                                     |
| 0             |           |            |                   | Comments       |                     |                     | and the second s |
| 1x64179       | 1 x 26287 | 8 x 32270  | 1x32269           | 1x87761        | 1 x 64782           | 1x 62531            | 2 x 24119                                                                                                                                                                                                                                                                                                                                                                                                                                                                                                                                                                                                                                                                                                                                                                                                                                                                                                                                                                                                                                                                                                                                                                                                                                                                                                                                                                                                                                                                                                                                                                                                                                                                                                                                                                                                                                                                                                                                                                                                                                                                                                                      |
| 4x 11946      | 4×11947   | 2x 15461   | 6 x 22961         | 48 x 15100     | 2 x 10197           | 16 x 87082          | 13x44809                                                                                                                                                                                                                                                                                                                                                                                                                                                                                                                                                                                                                                                                                                                                                                                                                                                                                                                                                                                                                                                                                                                                                                                                                                                                                                                                                                                                                                                                                                                                                                                                                                                                                                                                                                                                                                                                                                                                                                                                                                                                                                                       |
|               |           | 1          |                   | and a          | 8                   | Ô                   |                                                                                                                                                                                                                                                                                                                                                                                                                                                                                                                                                                                                                                                                                                                                                                                                                                                                                                                                                                                                                                                                                                                                                                                                                                                                                                                                                                                                                                                                                                                                                                                                                                                                                                                                                                                                                                                                                                                                                                                                                                                                                                                                |
| 6 x 18654     | 5 x 62462 | 3x6558     | <b>14 x 32054</b> | 174 x 2780     | 4 x 6628            | 1 x 2819            | 1x4716                                                                                                                                                                                                                                                                                                                                                                                                                                                                                                                                                                                                                                                                                                                                                                                                                                                                                                                                                                                                                                                                                                                                                                                                                                                                                                                                                                                                                                                                                                                                                                                                                                                                                                                                                                                                                                                                                                                                                                                                                                                                                                                         |
| 1x 2431       | 4x41897   | 4x 56708   |                   |                | 1x 22127            | 1x 22169            | 1x 22172                                                                                                                                                                                                                                                                                                                                                                                                                                                                                                                                                                                                                                                                                                                                                                                                                                                                                                                                                                                                                                                                                                                                                                                                                                                                                                                                                                                                                                                                                                                                                                                                                                                                                                                                                                                                                                                                                                                                                                                                                                                                                                                       |
|               | 4841077   | 4 x 30700  |                   |                | 1822127             | 1 X 22107           | 1822172                                                                                                                                                                                                                                                                                                                                                                                                                                                                                                                                                                                                                                                                                                                                                                                                                                                                                                                                                                                                                                                                                                                                                                                                                                                                                                                                                                                                                                                                                                                                                                                                                                                                                                                                                                                                                                                                                                                                                                                                                                                                                                                        |
|               | Stor      |            | 000               | Sec. 1         | Sec. 1              | and the             | Sec.                                                                                                                                                                                                                                                                                                                                                                                                                                                                                                                                                                                                                                                                                                                                                                                                                                                                                                                                                                                                                                                                                                                                                                                                                                                                                                                                                                                                                                                                                                                                                                                                                                                                                                                                                                                                                                                                                                                                                                                                                                                                                                                           |
| 5 x 87083     | 2 x 42003 | 13 x 11214 | 2 x 32523         | 2 x 32449      | 2 x 32316           | 1 x 32140           | 2 x 32526                                                                                                                                                                                                                                                                                                                                                                                                                                                                                                                                                                                                                                                                                                                                                                                                                                                                                                                                                                                                                                                                                                                                                                                                                                                                                                                                                                                                                                                                                                                                                                                                                                                                                                                                                                                                                                                                                                                                                                                                                                                                                                                      |
| 1x62821       | 1x 10928  | 10 x 32002 | 2x44809           | <b>2x15460</b> | 2x 92909            | 2x 27940            |                                                                                                                                                                                                                                                                                                                                                                                                                                                                                                                                                                                                                                                                                                                                                                                                                                                                                                                                                                                                                                                                                                                                                                                                                                                                                                                                                                                                                                                                                                                                                                                                                                                                                                                                                                                                                                                                                                                                                                                                                                                                                                                                |