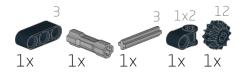

## Control the same as LEGO 42109 APP-CONTROLLED TOP GEAR RALLY CAR

| 3             |           | æ          |                   | Sec.           | 0                   |                     |                                                                                                                                                                                                                                                                                                                                                                                                                                                                                                                                                                                                                                                                                                                                                                                                                                                                                                                                                                                                                                                                                                                                                                                                                                                                                                                                                                                                                                                                                                                                                                                                                                                                                                                                                                                                                                                                                                                                                                                                                                                                                                                                |
|---------------|-----------|------------|-------------------|----------------|---------------------|---------------------|--------------------------------------------------------------------------------------------------------------------------------------------------------------------------------------------------------------------------------------------------------------------------------------------------------------------------------------------------------------------------------------------------------------------------------------------------------------------------------------------------------------------------------------------------------------------------------------------------------------------------------------------------------------------------------------------------------------------------------------------------------------------------------------------------------------------------------------------------------------------------------------------------------------------------------------------------------------------------------------------------------------------------------------------------------------------------------------------------------------------------------------------------------------------------------------------------------------------------------------------------------------------------------------------------------------------------------------------------------------------------------------------------------------------------------------------------------------------------------------------------------------------------------------------------------------------------------------------------------------------------------------------------------------------------------------------------------------------------------------------------------------------------------------------------------------------------------------------------------------------------------------------------------------------------------------------------------------------------------------------------------------------------------------------------------------------------------------------------------------------------------|
| 2 x 87994     | 3×25214   | 1 x 2420   | 1 x 3021          | 1 x 3795       | 2×6141              | 1x54200             | 2 x 85984                                                                                                                                                                                                                                                                                                                                                                                                                                                                                                                                                                                                                                                                                                                                                                                                                                                                                                                                                                                                                                                                                                                                                                                                                                                                                                                                                                                                                                                                                                                                                                                                                                                                                                                                                                                                                                                                                                                                                                                                                                                                                                                      |
| 2 x 6553      | 4 x 3705  | 1 x 32073  | 7<br>2 x 44294    | 8<br>1 x 3707  | <b>P</b><br>4x32013 | <b>8</b><br>2x32016 | 2x 32192                                                                                                                                                                                                                                                                                                                                                                                                                                                                                                                                                                                                                                                                                                                                                                                                                                                                                                                                                                                                                                                                                                                                                                                                                                                                                                                                                                                                                                                                                                                                                                                                                                                                                                                                                                                                                                                                                                                                                                                                                                                                                                                       |
| 2 x 0000      | 4 x 3705  | 1x 320/3   | 2 8 44274         | 1x3/0/         | 4x 32013            | 2 x 32016           | 2x 32192                                                                                                                                                                                                                                                                                                                                                                                                                                                                                                                                                                                                                                                                                                                                                                                                                                                                                                                                                                                                                                                                                                                                                                                                                                                                                                                                                                                                                                                                                                                                                                                                                                                                                                                                                                                                                                                                                                                                                                                                                                                                                                                       |
| 7x 6536       | 8 x 42003 | 2x 32184   | 2× 32291          | 1x 59443       | 2 x 32039           | 8 x 18651           | 3x 32525                                                                                                                                                                                                                                                                                                                                                                                                                                                                                                                                                                                                                                                                                                                                                                                                                                                                                                                                                                                                                                                                                                                                                                                                                                                                                                                                                                                                                                                                                                                                                                                                                                                                                                                                                                                                                                                                                                                                                                                                                                                                                                                       |
| 13            | 15        |            |                   |                |                     | 5                   | 6                                                                                                                                                                                                                                                                                                                                                                                                                                                                                                                                                                                                                                                                                                                                                                                                                                                                                                                                                                                                                                                                                                                                                                                                                                                                                                                                                                                                                                                                                                                                                                                                                                                                                                                                                                                                                                                                                                                                                                                                                                                                                                                              |
|               |           | OP         | 69                | O.O.C          | Selen               | CENTRE              | 000000                                                                                                                                                                                                                                                                                                                                                                                                                                                                                                                                                                                                                                                                                                                                                                                                                                                                                                                                                                                                                                                                                                                                                                                                                                                                                                                                                                                                                                                                                                                                                                                                                                                                                                                                                                                                                                                                                                                                                                                                                                                                                                                         |
| 1 x 41239     | 4 x 32278 | 4x43857    | 20 x 60483        | 19 x 32523     | 2 x 32449           | 11 x 32316          | 4 x 32063                                                                                                                                                                                                                                                                                                                                                                                                                                                                                                                                                                                                                                                                                                                                                                                                                                                                                                                                                                                                                                                                                                                                                                                                                                                                                                                                                                                                                                                                                                                                                                                                                                                                                                                                                                                                                                                                                                                                                                                                                                                                                                                      |
| Concession of | 2222222   | 3          | oone              |                | G.                  | 000                 | ALCONTROL OF                                                                                                                                                                                                                                                                                                                                                                                                                                                                                                                                                                                                                                                                                                                                                                                                                                                                                                                                                                                                                                                                                                                                                                                                                                                                                                                                                                                                                                                                                                                                                                                                                                                                                                                                                                                                                                                                                                                                                                                                                                                                                                                   |
| 12 x 32524    | 2 x 32065 | 2 x 40490  | 20 x 32140        | 4 x 32056      | 8 x 32249           | 4 x 60484           | 18 x 32526                                                                                                                                                                                                                                                                                                                                                                                                                                                                                                                                                                                                                                                                                                                                                                                                                                                                                                                                                                                                                                                                                                                                                                                                                                                                                                                                                                                                                                                                                                                                                                                                                                                                                                                                                                                                                                                                                                                                                                                                                                                                                                                     |
| 0             |           |            |                   | Comments       |                     |                     | and the second s |
| 1x64179       | 1 x 26287 | 8 x 32270  | 1x32269           | 1x87761        | 1 x 64782           | 1x 62531            | 2 x 24119                                                                                                                                                                                                                                                                                                                                                                                                                                                                                                                                                                                                                                                                                                                                                                                                                                                                                                                                                                                                                                                                                                                                                                                                                                                                                                                                                                                                                                                                                                                                                                                                                                                                                                                                                                                                                                                                                                                                                                                                                                                                                                                      |
| 4x 11946      | 4×11947   | 2x 15461   | 6 x 22961         | 48 x 15100     | 2 x 10197           | 16 x 87082          | 13x44809                                                                                                                                                                                                                                                                                                                                                                                                                                                                                                                                                                                                                                                                                                                                                                                                                                                                                                                                                                                                                                                                                                                                                                                                                                                                                                                                                                                                                                                                                                                                                                                                                                                                                                                                                                                                                                                                                                                                                                                                                                                                                                                       |
|               |           | 1          |                   | and a          | 8                   | Ô                   |                                                                                                                                                                                                                                                                                                                                                                                                                                                                                                                                                                                                                                                                                                                                                                                                                                                                                                                                                                                                                                                                                                                                                                                                                                                                                                                                                                                                                                                                                                                                                                                                                                                                                                                                                                                                                                                                                                                                                                                                                                                                                                                                |
| 6 x 18654     | 5 x 62462 | 3x6558     | <b>14 x 32054</b> | 174 x 2780     | 4 x 6628            | 1 x 2819            | 1x4716                                                                                                                                                                                                                                                                                                                                                                                                                                                                                                                                                                                                                                                                                                                                                                                                                                                                                                                                                                                                                                                                                                                                                                                                                                                                                                                                                                                                                                                                                                                                                                                                                                                                                                                                                                                                                                                                                                                                                                                                                                                                                                                         |
| 1x 2431       | 4x41897   | 4x 56708   |                   |                | 1x 22127            | 1x 22169            | 1x 22172                                                                                                                                                                                                                                                                                                                                                                                                                                                                                                                                                                                                                                                                                                                                                                                                                                                                                                                                                                                                                                                                                                                                                                                                                                                                                                                                                                                                                                                                                                                                                                                                                                                                                                                                                                                                                                                                                                                                                                                                                                                                                                                       |
|               | 4841077   | 4 x 30700  |                   |                | 1822127             | 1 X 22107           | 1822172                                                                                                                                                                                                                                                                                                                                                                                                                                                                                                                                                                                                                                                                                                                                                                                                                                                                                                                                                                                                                                                                                                                                                                                                                                                                                                                                                                                                                                                                                                                                                                                                                                                                                                                                                                                                                                                                                                                                                                                                                                                                                                                        |
|               | Stor      |            | 000               | Sec. 1         | Sec. 1              | and the             | Sec.                                                                                                                                                                                                                                                                                                                                                                                                                                                                                                                                                                                                                                                                                                                                                                                                                                                                                                                                                                                                                                                                                                                                                                                                                                                                                                                                                                                                                                                                                                                                                                                                                                                                                                                                                                                                                                                                                                                                                                                                                                                                                                                           |
| 5 x 87083     | 2 x 42003 | 13 x 11214 | 2 x 32523         | 2 x 32449      | 2 x 32316           | 1 x 32140           | 2 x 32526                                                                                                                                                                                                                                                                                                                                                                                                                                                                                                                                                                                                                                                                                                                                                                                                                                                                                                                                                                                                                                                                                                                                                                                                                                                                                                                                                                                                                                                                                                                                                                                                                                                                                                                                                                                                                                                                                                                                                                                                                                                                                                                      |
| 1x62821       | 1x 10928  | 10 x 32002 | 2x44809           | <b>2x15460</b> | 2x 92909            | 2x 27940            |                                                                                                                                                                                                                                                                                                                                                                                                                                                                                                                                                                                                                                                                                                                                                                                                                                                                                                                                                                                                                                                                                                                                                                                                                                                                                                                                                                                                                                                                                                                                                                                                                                                                                                                                                                                                                                                                                                                                                                                                                                                                                                                                |