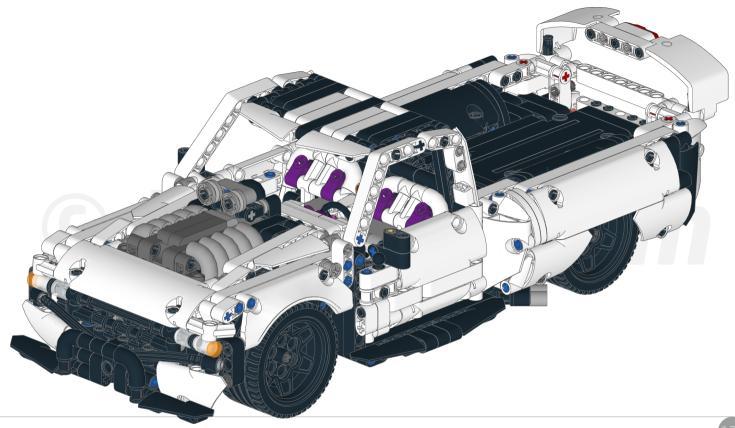

## UNOFFICIAL LEGO TECHNIC **BUILDING** INSTRUCTION



DIOIOIOIO







З















## Control the same as LEGO 42109 APP-CONTROLLED TOP GEAR RALLY CAR











| 3             |           | æ          |                   | Sec.           | 0                   |                     |